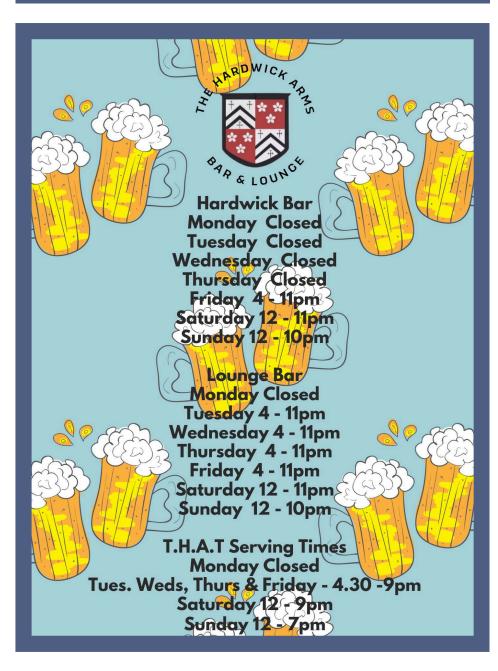

# SERVING TIMES

MONDAY - FRIDAY 7AM - 10AM
SATURDAY & SUNDAY 8AM - 11AM
COLLECTION AVAILABLE
WALK-INS WELCOME!